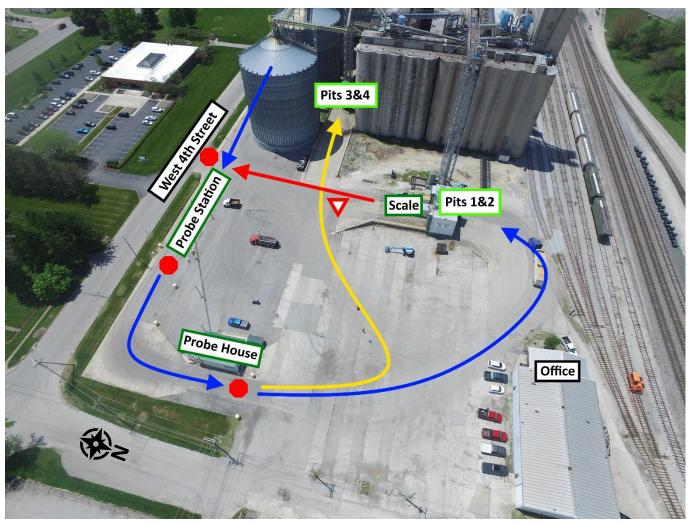

## Notes:

Please enter our facility from the southwest corner off West Fourth Street, and proceed east towards the probe station. Be sure your tarp is open and stop once signaled. Once probed and the signal changes, proceed to the Probe House and stop at the window to receive your pit assignment. Proceed to your assigned pit, and pull through the pit onto the scales. Once signaled, reverse into the pit and dump. Once empty, pull back onto the scales and retrieve your scale ticket. Upon retrieval of your scale ticket, you may exit our facility towards West Fourth Street. Thank you for visiting, and for your support of Legacy Farmers Cooperative.